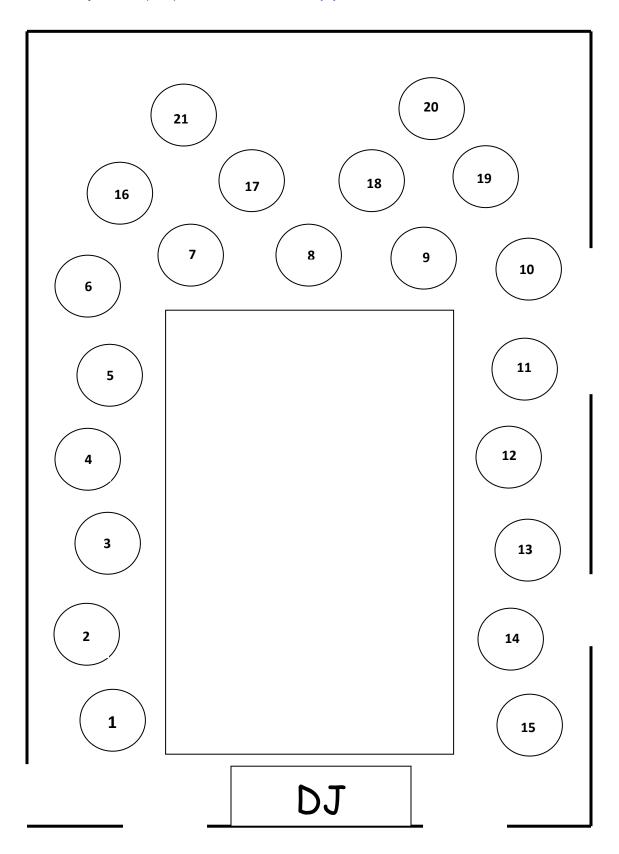

If you and your friends would like to sit together and have a reserved table, you will need to pay for the <u>entire</u> table when you submit your registrations. Each table seats 10 people.

Selection of preferred tables will be made in the order in which the tables are purchased. See diagram below. If you have any questions or want information regarding available tables, check the display on RSC Club night or contact Joan Byrnes at (804) 270-1454 or email at jbyrnes425@verizon.net.